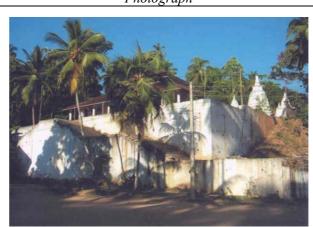

| Name of Monument                       |               | Vehera               | agala              |                   | No.GA-02           |
|----------------------------------------|---------------|----------------------|--------------------|-------------------|--------------------|
| Alternative Name                       |               |                      |                    |                   | 1                  |
| Monument Type                          | Monument Type |                      |                    |                   |                    |
| Province                               | Southe        | rn Provinc           | ce                 | District          | Galle              |
| DS Div                                 | ision         | Galle                |                    |                   |                    |
| Grama Niladhari Di                     | ivision       |                      |                    |                   |                    |
| Address                                |               |                      |                    |                   |                    |
| Distan                                 | ce fro        | m Sea                |                    | Meters            |                    |
| Location                               |               |                      |                    | Photograp         | ph                 |
|                                        | Gin Gun       | ~                    |                    |                   | AL ALMANDER ACTION |
| Galle Colembo P                        | rd.           | 100                  |                    |                   |                    |
| Element                                |               |                      | Material           | Ext               | ent of Damage      |
|                                        |               | -                    | Material           | Ext               | ent of Damage      |
| <b>Element</b><br>Roof                 |               |                      |                    |                   |                    |
| Element                                |               | Locate               | ed in the middle o | f the river mouth | on a high boulder  |
| Element Roof Walls Doors               |               | Locate               |                    | f the river mouth | on a high boulder  |
| Element<br>Roof<br>Walls               |               | Locate - Stup        | ed in the middle o | f the river mouth | on a high boulder  |
| Element Roof Walls Doors               |               | Locate - Stup        | ed in the middle o | f the river mouth | on a high boulder  |
| Element Roof Walls Doors Windows Floor |               | Locate - Stup        | ed in the middle o | f the river mouth | on a high boulder  |
| Element Roof Walls Doors Windows       |               | Locate - Stup - Bo t | ed in the middle o | f the river mouth | on a high boulder  |
| Element Roof Walls Doors Windows Floor |               | Locate - Stup - Bo t | ed in the middle o | f the river mouth | on a high boulder  |