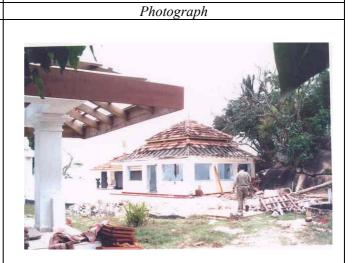

| Name of Monument         |        | Walle Devalaya               |                |       | No.GA-10 |
|--------------------------|--------|------------------------------|----------------|-------|----------|
| Alternative N            | lame   |                              |                |       |          |
| Monument Type            |        | Religious shrine/s dedicated | d to a God     |       |          |
| Province                 | Southe | rn Province                  | District       | Galle |          |
| DS Division              |        | Habaraduwa                   |                |       |          |
| Grama Niladhari Division |        | Unawatuna West               |                |       |          |
| Address                  | Udaya  | Leonard Amarasinghe Mawa     | atha, Unawatun | a.    |          |

| Distance from Sea |
|-------------------|
| Location Map      |
| gen 🔯             |

By the edge of the sea

| Element    | Material      | Extent of Damage                                                                                             |  |  |
|------------|---------------|--------------------------------------------------------------------------------------------------------------|--|--|
| Roof       | Calicut tiles | 100%                                                                                                         |  |  |
| Walls      | Masonry       | 60%                                                                                                          |  |  |
| Doors      | Timber        | 100%                                                                                                         |  |  |
| Windows    | Timber        | 100%                                                                                                         |  |  |
| Floor      | Cement        | 50%                                                                                                          |  |  |
| Foundation | Rubble        | 10%                                                                                                          |  |  |
| Site       |               |                                                                                                              |  |  |
| Other      |               | Complex of three buildings (all damaged), interior structures partially damaged. Water level above the roof. |  |  |