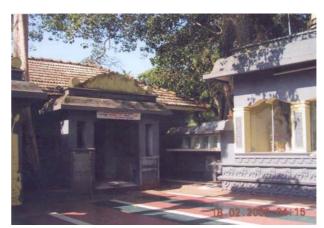

| Name of Monument Intern |                                   | ational Budd | hist Center      | No.GA12           |                   |
|-------------------------|-----------------------------------|--------------|------------------|-------------------|-------------------|
| Alternative             | Name                              | Buddhist     | Center           |                   |                   |
| Monument Type           |                                   | Cultural     |                  |                   |                   |
| Province                | Southe                            | rn Provinc   | e                | District          | Galle             |
| DS Div                  | vision                            | Galle        |                  |                   |                   |
| Grama Niladhari Di      |                                   | 96 C Kal     | uwalle           |                   |                   |
| Address                 | Malwa                             | tta Road, l  | Kaluwalle, Galle |                   |                   |
| Distan                  | ce froi                           | n Sea        | 10               | Meters            | 3                 |
| Location                |                                   |              |                  | Photograp         | oh                |
|                         |                                   |              |                  |                   |                   |
| Element                 |                                   |              | Material         |                   | ent of Damage     |
| Roof                    |                                   |              | er, asbestos and | 40%               |                   |
| Walls                   | half round tiles Rubble, lime 30% |              |                  |                   |                   |
| Doors                   | oors Timber 40%                   |              |                  |                   |                   |
| Windows                 |                                   | Timber       |                  | 30%               |                   |
| Floor                   |                                   | Cement       |                  | 30%               |                   |
| Foundation              |                                   | Rubble       |                  | 10%               |                   |
| Site                    |                                   | Sandy        |                  |                   |                   |
| Other                   |                                   | Forme years  |                  | natics. Buildings | are more than 100 |