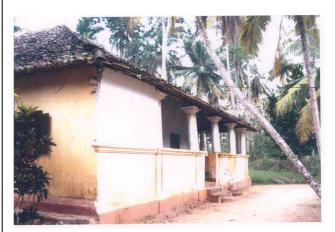

| Name of Monument         |        | Walle Devalaya               |                |       | No.GA-10 |
|--------------------------|--------|------------------------------|----------------|-------|----------|
| Alternative N            | lame   |                              |                |       |          |
| Monument Type            |        | Religious shrine/s dedicated | d to a God     |       |          |
| Province                 | Southe | rn Province                  | District       | Galle |          |
| DS Division              |        | Habaraduwa                   |                |       |          |
| Grama Niladhari Division |        | Unawatuna West               |                |       |          |
| Address                  | Udaya  | Leonard Amarasinghe Mawa     | atha, Unawatun | a.    |          |

| Distance from Sea |
|-------------------|
| Location Map      |
| gen 🔯             |

By the edge of the sea

| Element    | Material      | Extent of Damage                                                                                             |  |  |
|------------|---------------|--------------------------------------------------------------------------------------------------------------|--|--|
| Roof       | Calicut tiles | 100%                                                                                                         |  |  |
| Walls      | Masonry       | 60%                                                                                                          |  |  |
| Doors      | Timber        | 100%                                                                                                         |  |  |
| Windows    | Timber        | 100%                                                                                                         |  |  |
| Floor      | Cement        | 50%                                                                                                          |  |  |
| Foundation | Rubble        | 10%                                                                                                          |  |  |
| Site       |               |                                                                                                              |  |  |
| Other      |               | Complex of three buildings (all damaged), interior structures partially damaged. Water level above the roof. |  |  |