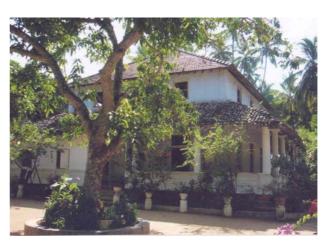

| Name of Monument         |        | Walle Devalaya               |                |       | No.GA-10 |
|--------------------------|--------|------------------------------|----------------|-------|----------|
| Alternative N            | lame   |                              |                |       |          |
| Monument Type            |        | Religious shrine/s dedicated | d to a God     |       |          |
| Province                 | Southe | rn Province                  | District       | Galle |          |
| DS Division              |        | Habaraduwa                   |                |       |          |
| Grama Niladhari Division |        | Unawatuna West               |                |       |          |
| Address                  | Udaya  | Leonard Amarasinghe Mawa     | atha, Unawatun | a.    |          |

| Distance from Sea |
|-------------------|
| Location Map      |
| gen 🔯             |

By the edge of the sea

| Element    | Material      | Extent of Damage                                                                                             |  |  |
|------------|---------------|--------------------------------------------------------------------------------------------------------------|--|--|
| Roof       | Calicut tiles | 100%                                                                                                         |  |  |
| Walls      | Masonry       | 60%                                                                                                          |  |  |
| Doors      | Timber        | 100%                                                                                                         |  |  |
| Windows    | Timber        | 100%                                                                                                         |  |  |
| Floor      | Cement        | 50%                                                                                                          |  |  |
| Foundation | Rubble        | 10%                                                                                                          |  |  |
| Site       |               |                                                                                                              |  |  |
| Other      |               | Complex of three buildings (all damaged), interior structures partially damaged. Water level above the roof. |  |  |