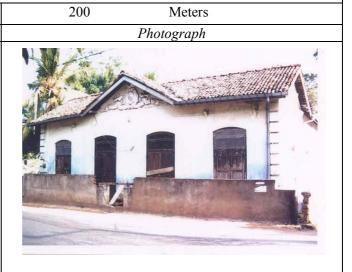

| Name of Monument         |              | Mariti           | me Museum         | 1             | No.GA-05              |
|--------------------------|--------------|------------------|-------------------|---------------|-----------------------|
| Alternative I            | Name         |                  |                   |               | I                     |
| Monument Type            |              | Public B         | uilding / Museur  | m             |                       |
| Province                 | Southe       | rn Provinc       |                   |               | Galle                 |
| DS Div                   | ision        | Galle            |                   |               |                       |
| Grama Niladhari Division |              |                  |                   |               |                       |
| Address                  |              |                  |                   |               |                       |
| Distan                   | ce fro       | m Sea            | 20                | Meters        |                       |
| Location                 | 1 Мар        |                  |                   | Photograpi    | h                     |
|                          |              |                  |                   |               | 310                   |
| Element                  |              |                  | Material          | Exte          | nt of Damage          |
| Roof                     |              | Halfr            | ound tiles        | No damage     |                       |
| Walls                    |              | Caboo            | ck                | 5% at ground  | floor level           |
| Doors                    |              | Timbe            | er                | 10% ground f  | oor                   |
| Windows                  | indows Timbe |                  | er                | 10% ground f  | loor                  |
| Floor                    |              | Clay t           | ile               | Less than 10% | 0                     |
| Foundation               |              | Rubbl            | e                 |               |                       |
| Site<br>Other            |              | to floo<br>Large | oding up to 9'.0" |               | npletely destroyed du |