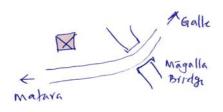

| Name of Monument                       |               | Vehera               | agala              |                   | No.GA-02           |
|----------------------------------------|---------------|----------------------|--------------------|-------------------|--------------------|
| Alternative Name                       |               |                      |                    |                   | 1                  |
| Monument Type                          | Monument Type |                      |                    |                   |                    |
| Province                               | Southe        | rn Provinc           | ce                 | District          | Galle              |
| DS Div                                 | ision         | Galle                |                    |                   |                    |
| Grama Niladhari Di                     | ivision       |                      |                    |                   |                    |
| Address                                |               |                      |                    |                   |                    |
| Distan                                 | ce fro        | m Sea                |                    | Meters            |                    |
| Location                               |               |                      |                    | Photograp         | ph                 |
|                                        | Gin Gun       | ~                    |                    |                   | AL ALMANDER ACTION |
| Galle Colembo P                        | rd.           | 100                  |                    |                   |                    |
| Element                                |               |                      | Material           | Ext               | ent of Damage      |
|                                        |               | -                    | Material           | Ext               | ent of Damage      |
| <b>Element</b><br>Roof                 |               |                      |                    |                   |                    |
| Element                                |               | Locate               | ed in the middle o | f the river mouth | on a high boulder  |
| Element Roof Walls Doors               |               | Locate               |                    | f the river mouth | on a high boulder  |
| Element<br>Roof<br>Walls               |               | Locate - Stup        | ed in the middle o | f the river mouth | on a high boulder  |
| Element Roof Walls Doors               |               | Locate - Stup        | ed in the middle o | f the river mouth | on a high boulder  |
| Element Roof Walls Doors Windows Floor |               | Locate - Stup        | ed in the middle o | f the river mouth | on a high boulder  |
| Element Roof Walls Doors Windows       |               | Locate - Stup - Bo t | ed in the middle o | f the river mouth | on a high boulder  |
| Element Roof Walls Doors Windows Floor |               | Locate - Stup - Bo t | ed in the middle o | f the river mouth | on a high boulder  |