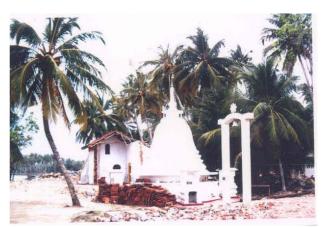

| Name of Monument  |          | Chape         | l in the Dada | alla Cemetery | No.GA-03 |
|-------------------|----------|---------------|---------------|---------------|----------|
| Alternative       | Name     |               |               |               |          |
| Monument Type     |          | Chapel in     | Cemetery      |               |          |
| Province          | Southern |               |               | District Gal  | le       |
| DS Div            | vision   | Galle         |               |               |          |
| Grama Niladhari D |          |               |               |               |          |
| Address           |          | Ţ             |               |               |          |
| Distan            | nce from | Sea           | 50            | Meters        |          |
| Locatio           | п Мар    |               |               | Photograph    |          |
| Colombo -         |          | rvel          | Matarial      |               |          |
| Element           | <u> </u> | Calian        | Material      |               | f Damage |
| Roof              |          | Calicu        | t tiles       | 50 %          |          |
| Walls             |          | Dressed stone |               | 10%           |          |
| Doors             |          | Timbe         | r             | 100%          |          |
| Windows           |          | -             |               |               |          |
| Floor Ceme        |          | Cemer         | nt            | 10%           |          |

Rubble

Damaged

Tombs in cemetery damaged 50%

Foundation

Site

Other

| Name of Monument         |        | Mahamodara Hospital |          |       | No.GA-04 |
|--------------------------|--------|---------------------|----------|-------|----------|
|                          |        | War Memorial Ward   |          |       |          |
| Alternative N            | lame   |                     |          |       |          |
| Monument Type            |        | Public Building     |          |       |          |
| Province                 | Southe | rn Province         | District | Galle |          |
| DS Division              |        | Galle               |          |       |          |
| Grama Niladhari Division |        |                     |          |       |          |
| Address                  |        |                     |          |       |          |