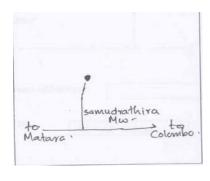

| Cultura | al Heritage in the Matara Dis | strict - severely affe | ected                          |             |              |                      |
|---------|-------------------------------|------------------------|--------------------------------|-------------|--------------|----------------------|
| MA 01   | Gangaramaya Viharaya,         | Palane, Weligama       | Cultural                       | Significant | 1,000,000.00 | A large number of    |
|         |                               |                        | significance as the            | damage      |              | valuable ola leaf    |
|         |                               |                        | original temple of             |             |              | books has been       |
|         |                               |                        | Palane Vajiracnacna            |             |              | dampened, and need   |
|         |                               |                        | thero.                         |             |              | restoration.         |
|         | Stupa of Gangaramaya Vihare   |                        |                                | Significant | 500,000.00   | Stupa is sinking.    |
|         | Residence of the Priest       |                        |                                | Minimum     | 500,000.00   |                      |
| MA 02   | Sri Subadraramaya             | Kamburugamuwa,         | Group of buildings             | Badly       | 3,000,000.00 | Site of 52 deaths of |
|         |                               | Matara.                | with cultural                  | damaged.    |              | Buddhist devotees    |
|         |                               |                        | significance.                  |             |              | on poya day.         |
| MA 03   | Chulalankara Temple           | Paramulla Road,        | Group of buildings             | Totally     | 3,000,000.00 | Erected and          |
|         |                               | Matara                 | with cultural and              | destroyed   |              | maintained by a      |
|         |                               |                        | international                  |             |              | foreign monk.        |
|         |                               |                        | significance.                  |             |              |                      |
| MA 04   | House                         | G.B. Nandawathi,       | Early 20 <sup>th</sup> century | Substantial | 3,000,000.00 |                      |
|         |                               | Dimuluwatta,           | house.                         |             |              |                      |
|         |                               | Midigama,              |                                |             |              |                      |
|         |                               | Ahangama               |                                |             |              |                      |
| MA 05   | "Guna Nivasa"                 | Midigama,              | Early 20 <sup>th</sup> century | Substantial | 500,000.00   |                      |
|         |                               | Ahangama               | house.                         |             | <u> </u>     |                      |