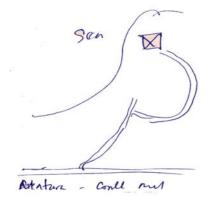

| Name of Monument         |        | Walle Devalaya               |                |       | No.GA-10 |
|--------------------------|--------|------------------------------|----------------|-------|----------|
| Alternative N            | lame   |                              |                |       |          |
| Monument Type            |        | Religious shrine/s dedicated | d to a God     |       |          |
| Province                 | Southe | rn Province                  | District       | Galle |          |
| DS Division              |        | Habaraduwa                   |                |       |          |
| Grama Niladhari Division |        | Unawatuna West               |                |       |          |
| Address                  | Udaya  | Leonard Amarasinghe Mawa     | atha, Unawatun | a.    |          |

| Distance from Sea |
|-------------------|
| Location Map      |
| gen 🔯             |

By the edge of the sea

| Element    | Material      | Extent of Damage                                                                                             |  |  |
|------------|---------------|--------------------------------------------------------------------------------------------------------------|--|--|
| Roof       | Calicut tiles | 100%                                                                                                         |  |  |
| Walls      | Masonry       | 60%                                                                                                          |  |  |
| Doors      | Timber        | 100%                                                                                                         |  |  |
| Windows    | Timber        | 100%                                                                                                         |  |  |
| Floor      | Cement        | 50%                                                                                                          |  |  |
| Foundation | Rubble        | 10%                                                                                                          |  |  |
| Site       |               |                                                                                                              |  |  |
| Other      |               | Complex of three buildings (all damaged), interior structures partially damaged. Water level above the roof. |  |  |