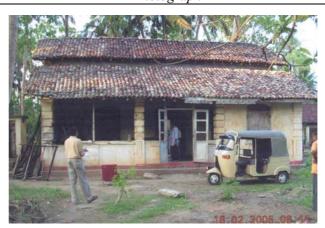

| Name of Monument Intern |                                   | ational Budd | hist Center      | No.GA12           |                   |
|-------------------------|-----------------------------------|--------------|------------------|-------------------|-------------------|
| Alternative             | Name                              | Buddhist     | Center           |                   |                   |
| Monument Type           |                                   | Cultural     |                  |                   |                   |
| Province                | Southe                            | rn Provinc   | e                | District          | Galle             |
| DS Div                  | vision                            | Galle        |                  |                   |                   |
| Grama Niladhari Di      |                                   | 96 C Kal     | uwalle           |                   |                   |
| Address                 | Malwa                             | tta Road, l  | Kaluwalle, Galle |                   |                   |
| Distan                  | ce froi                           | n Sea        | 10               | Meters            | 3                 |
| Location                |                                   |              |                  | Photograp         | oh                |
|                         |                                   |              |                  |                   |                   |
| Element                 |                                   |              | Material         |                   | ent of Damage     |
| Roof                    |                                   |              | er, asbestos and | 40%               |                   |
| Walls                   | half round tiles Rubble, lime 30% |              |                  |                   |                   |
| Doors                   | oors Timber 40%                   |              |                  |                   |                   |
| Windows                 |                                   | Timber       |                  | 30%               |                   |
| Floor                   |                                   | Cement       |                  | 30%               |                   |
| Foundation              |                                   | Rubble       |                  | 10%               |                   |
| Site                    |                                   | Sandy        |                  |                   |                   |
| Other                   |                                   | Forme years  |                  | natics. Buildings | are more than 100 |