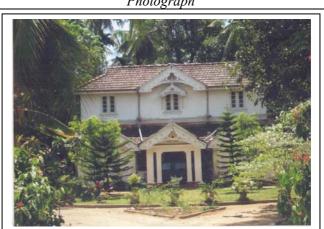

Rubble

Damaged

Tombs in cemetery damaged 50%

Foundation

Site

Other

| Name of Monument         |        | Mahamodara Hospital |          |       | No.GA-04 |
|--------------------------|--------|---------------------|----------|-------|----------|
|                          |        | War Memorial Ward   |          |       |          |
| Alternative N            | lame   |                     |          |       |          |
| Monument Type            |        | Public Building     |          |       |          |
| Province                 | Southe | rn Province         | District | Galle |          |
| DS Division              |        | Galle               |          |       |          |
| Grama Niladhari Division |        |                     |          |       |          |
| Address                  |        |                     |          |       |          |

| Distance from Sea | 50 | Meters     |  |
|-------------------|----|------------|--|
| Location Map      |    | Photograph |  |
|                   |    |            |  |

| Element    | Material          | Extent of Damage                                          |  |  |  |
|------------|-------------------|-----------------------------------------------------------|--|--|--|
| Roof       | Calicut tiles     | No damage                                                 |  |  |  |
| Walls      | Brick             | 20%                                                       |  |  |  |
| Doors      | Timber            | Ground floor doors 100% damaged                           |  |  |  |
| Windows    | Timber            | Ground floor windows 100% damaged                         |  |  |  |
| Floor      | Cement            | 30%                                                       |  |  |  |
| Foundation | Rubble            | 10%                                                       |  |  |  |
| Site       | Damaged front bou | ndary wall.                                               |  |  |  |
| Other      |                   | (1914 - British Period) Flood height approximately 10'.0. |  |  |  |