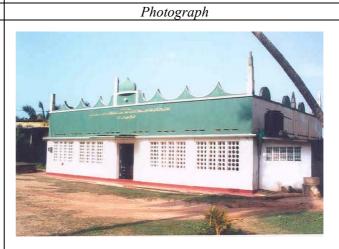

| Name of Monument         |        | Mosque between Old Matara<br>Road at Pettigala | Road and New M | latara ( | No.GA-09 |
|--------------------------|--------|------------------------------------------------|----------------|----------|----------|
| Alternative N            | lame   |                                                |                |          |          |
| Monument Type            |        | Religious                                      |                |          |          |
| Province                 | Southe | rn Province                                    | District       | Galle    |          |
| DS Div                   | ision  | Galle                                          |                |          |          |
| Grama Niladhari Division |        |                                                |                |          |          |
| Address                  |        |                                                |                |          |          |

20 Meters

Photograph

| Element    | Material                                    | Extent of Damage                     |  |  |
|------------|---------------------------------------------|--------------------------------------|--|--|
| Roof Walls |                                             |                                      |  |  |
| Doors      | Except for the middle part                  | , all the structures were completely |  |  |
| Windows    | destroyed.                                  |                                      |  |  |
| Floor      |                                             |                                      |  |  |
| Foundation |                                             |                                      |  |  |
| Site       |                                             |                                      |  |  |
| Other      | Only the centre of the buil been destroyed. | ding remains, other structures have  |  |  |