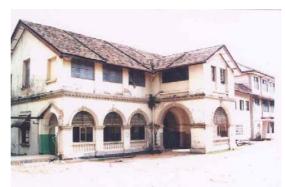

| Name of Monument   |        | Hussa      | in Boliulla D | Dharga Mosqu | ie        | No.GA-01 |
|--------------------|--------|------------|---------------|--------------|-----------|----------|
| Alternative N      | lame   |            |               |              |           |          |
| Monument Type      |        | Muslim     | Mosque        |              |           |          |
| Province           | Southe | rn Provinc | ce            | District     | Galle     |          |
| DS Div             |        | Galle      |               |              |           |          |
| Grama Niladhari Di | vision | Gintota    | 105           |              |           |          |
| Address            |        |            |               |              |           |          |
| Distan             | ce fro | m Sea      | 50            | Meters       |           |          |
| Location           | Мар    |            |               | Photograp    | oh .      |          |
| Galle Colo         | om by  |            |               |              |           |          |
| Element            |        |            | Material      | Exte         | ent of Da | mage     |
| Roof               |        |            |               |              |           |          |
| Walls              |        | Mason      | nry           | 30%          |           |          |
| Doors              |        | Timbe      | er            | 80%          |           |          |
| Windows            |        | Timbe      | er            | 80%          |           |          |
| Floor              |        | Ceme       | nt            | 30%          |           |          |
| Foundation         |        | Rubbl      | e             |              |           |          |
| Site               |        |            |               |              |           |          |
| Other              |        |            |               | L            |           |          |