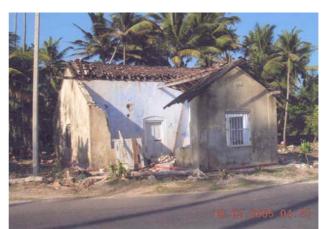

| Name of Monument         |        | Walle Devalaya               |                |       | No.GA-10 |
|--------------------------|--------|------------------------------|----------------|-------|----------|
| Alternative N            | lame   |                              |                |       |          |
| Monument Type            |        | Religious shrine/s dedicated | d to a God     |       |          |
| Province                 | Southe | rn Province                  | District       | Galle |          |
| DS Division              |        | Habaraduwa                   |                |       |          |
| Grama Niladhari Division |        | Unawatuna West               |                |       |          |
| Address                  | Udaya  | Leonard Amarasinghe Mawa     | atha, Unawatun | a.    |          |

| Distance from Sea |
|-------------------|
| Location Map      |
| gen 🔯             |

By the edge of the sea

| Element    | Material      | Extent of Damage                                                                                             |  |  |
|------------|---------------|--------------------------------------------------------------------------------------------------------------|--|--|
| Roof       | Calicut tiles | 100%                                                                                                         |  |  |
| Walls      | Masonry       | 60%                                                                                                          |  |  |
| Doors      | Timber        | 100%                                                                                                         |  |  |
| Windows    | Timber        | 100%                                                                                                         |  |  |
| Floor      | Cement        | 50%                                                                                                          |  |  |
| Foundation | Rubble        | 10%                                                                                                          |  |  |
| Site       |               |                                                                                                              |  |  |
| Other      |               | Complex of three buildings (all damaged), interior structures partially damaged. Water level above the roof. |  |  |