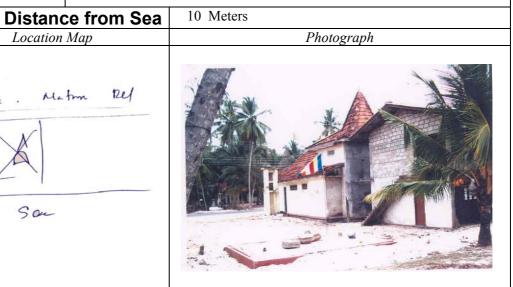

| Name of Monument Intern |                                   | ational Budd | hist Center      | No.GA12           |                   |
|-------------------------|-----------------------------------|--------------|------------------|-------------------|-------------------|
| Alternative             | Name                              | Buddhist     | Center           |                   |                   |
| Monument Type           |                                   | Cultural     |                  |                   |                   |
| Province                | Southe                            | rn Provinc   | e                | District          | Galle             |
| DS Div                  | vision                            | Galle        |                  |                   |                   |
| Grama Niladhari Di      |                                   | 96 C Kal     | uwalle           |                   |                   |
| Address                 | Malwa                             | tta Road, l  | Kaluwalle, Galle |                   |                   |
| Distan                  | ce froi                           | n Sea        | 10               | Meters            | 3                 |
| Location                |                                   |              |                  | Photograp         | oh                |
|                         |                                   |              |                  |                   |                   |
| Element                 |                                   |              | Material         |                   | ent of Damage     |
| Roof                    |                                   |              | er, asbestos and | 40%               |                   |
| Walls                   | half round tiles Rubble, lime 30% |              |                  |                   |                   |
| Doors                   | oors Timber 40%                   |              |                  |                   |                   |
| Windows                 |                                   | Timber       |                  | 30%               |                   |
| Floor                   |                                   | Cement       |                  | 30%               |                   |
| Foundation              |                                   | Rubble       |                  | 10%               |                   |
| Site                    |                                   | Sandy        |                  |                   |                   |
| Other                   |                                   | Forme years  |                  | natics. Buildings | are more than 100 |