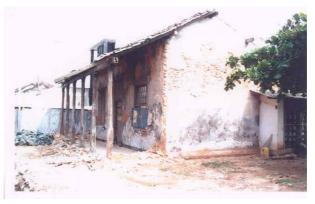

| Name of Monument Intern |                                   | ational Budd | hist Center      | No.GA12           |                   |
|-------------------------|-----------------------------------|--------------|------------------|-------------------|-------------------|
| Alternative             | Name                              | Buddhist     | Center           |                   |                   |
| Monument Type           |                                   | Cultural     |                  |                   |                   |
| Province                | Southe                            | rn Provinc   | e                | District          | Galle             |
| DS Div                  | vision                            | Galle        |                  |                   |                   |
| Grama Niladhari Di      |                                   | 96 C Kal     | uwalle           |                   |                   |
| Address                 | Malwa                             | tta Road, l  | Kaluwalle, Galle |                   |                   |
| Distan                  | ce froi                           | n Sea        | 10               | Meters            | 3                 |
| Location                |                                   |              |                  | Photograp         | oh                |
|                         |                                   |              |                  |                   |                   |
| Element                 |                                   |              | Material         |                   | ent of Damage     |
| Roof                    |                                   |              | er, asbestos and | 40%               |                   |
| Walls                   | half round tiles Rubble, lime 30% |              |                  |                   |                   |
| Doors                   | oors Timber 40%                   |              |                  |                   |                   |
| Windows                 |                                   | Timber       |                  | 30%               |                   |
| Floor                   |                                   | Cement       |                  | 30%               |                   |
| Foundation              |                                   | Rubble       |                  | 10%               |                   |
| Site                    |                                   | Sandy        |                  |                   |                   |
| Other                   |                                   | Forme years  |                  | natics. Buildings | are more than 100 |