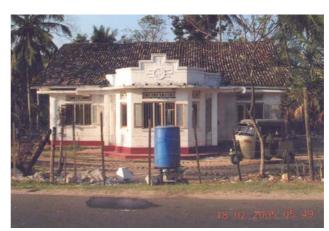

| Name of Monument   |        | Munic      | ipal Fruit M | <b>I</b> arket | No.GA-08      |  |
|--------------------|--------|------------|--------------|----------------|---------------|--|
| Alternative N      | Name   |            |              |                |               |  |
| Monument Type      |        | Public B   |              |                |               |  |
| Province           | Southe | rn Provinc | e            | District       | Galle         |  |
| DS Div             | ision  | Galle      |              |                |               |  |
| Grama Niladhari Di |        |            |              |                |               |  |
| Address            |        |            |              |                |               |  |
| Distan             | ce fro | m Sea      | 50           | Meter          | S             |  |
| Location           |        |            |              | Photograp      | ph            |  |
| Anthe town See     | nuda   | nd         |              |                |               |  |
| Element            |        |            | Material     | Ext            | ent of Damage |  |
| Roof               |        | Tiles      |              | 100% of vera   | ındah roof    |  |
| Walls              |        | Timbe      | er pillars   | 75%            |               |  |
| Doors              |        | Alumi      | nium         | 20%            |               |  |
| Windows            |        |            |              |                |               |  |
| Floor              |        | Cemer      | nt           | 10%            |               |  |
| Foundation         |        |            |              |                |               |  |
| Site               |        |            |              |                |               |  |
| Other              |        |            |              |                |               |  |