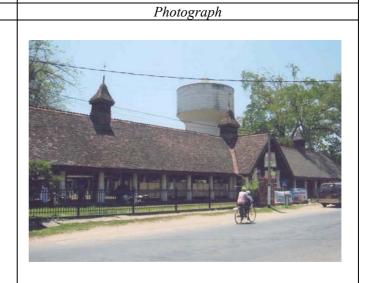

| Name of Monument   |        | Munic      | ipal Fruit M | <b>I</b> arket | No.GA-08      |  |
|--------------------|--------|------------|--------------|----------------|---------------|--|
| Alternative N      | Name   |            |              |                |               |  |
| Monument Type      |        | Public B   |              |                |               |  |
| Province           | Southe | rn Provinc | e            | District       | Galle         |  |
| DS Div             | ision  | Galle      |              |                |               |  |
| Grama Niladhari Di |        |            |              |                |               |  |
| Address            |        |            |              |                |               |  |
| Distan             | ce fro | m Sea      | 50           | Meter          | S             |  |
| Location           |        |            |              | Photograp      | ph            |  |
| Anthe town See     | nuda   | nd         |              |                |               |  |
| Element            |        |            | Material     | Ext            | ent of Damage |  |
| Roof               |        | Tiles      |              | 100% of vera   | ındah roof    |  |
| Walls              |        | Timbe      | er pillars   | 75%            |               |  |
| Doors              |        | Alumi      | nium         | 20%            |               |  |
| Windows            |        |            |              |                |               |  |
| Floor              |        | Cemer      | nt           | 10%            |               |  |
| Foundation         |        |            |              |                |               |  |
| Site               |        |            |              |                |               |  |
| Other              |        |            |              |                |               |  |