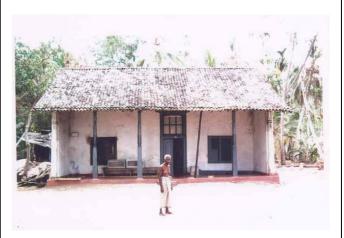

| Cultura | al Heritage in the Matara Dis | strict - severely affe | ected                          |             |              |                      |
|---------|-------------------------------|------------------------|--------------------------------|-------------|--------------|----------------------|
| MA 01   | Gangaramaya Viharaya,         | Palane, Weligama       | Cultural                       | Significant | 1,000,000.00 | A large number of    |
|         |                               |                        | significance as the            | damage      |              | valuable ola leaf    |
|         |                               |                        | original temple of             |             |              | books has been       |
|         |                               |                        | Palane Vajiracnacna            |             |              | dampened, and need   |
|         |                               |                        | thero.                         |             |              | restoration.         |
|         | Stupa of Gangaramaya Vihare   |                        |                                | Significant | 500,000.00   | Stupa is sinking.    |
|         | Residence of the Priest       |                        |                                | Minimum     | 500,000.00   |                      |
| MA 02   | Sri Subadraramaya             | Kamburugamuwa,         | Group of buildings             | Badly       | 3,000,000.00 | Site of 52 deaths of |
|         |                               | Matara.                | with cultural                  | damaged.    |              | Buddhist devotees    |
|         |                               |                        | significance.                  |             |              | on poya day.         |
| MA 03   | Chulalankara Temple           | Paramulla Road,        | Group of buildings             | Totally     | 3,000,000.00 | Erected and          |
|         |                               | Matara                 | with cultural and              | destroyed   |              | maintained by a      |
|         |                               |                        | international                  |             |              | foreign monk.        |
|         |                               |                        | significance.                  |             |              |                      |
| MA 04   | House                         | G.B. Nandawathi,       | Early 20 <sup>th</sup> century | Substantial | 3,000,000.00 |                      |
|         |                               | Dimuluwatta,           | house.                         |             |              |                      |
|         |                               | Midigama,              |                                |             |              |                      |
|         |                               | Ahangama               |                                |             |              |                      |
| MA 05   | "Guna Nivasa"                 | Midigama,              | Early 20 <sup>th</sup> century | Substantial | 500,000.00   |                      |
|         |                               | Ahangama               | house.                         |             | <u> </u>     |                      |