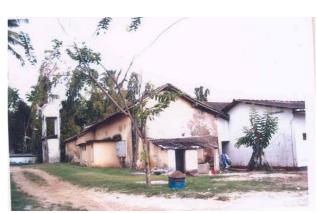

| Name of Monument Intern |                                   | ational Budd | hist Center      | No.GA12           |                   |
|-------------------------|-----------------------------------|--------------|------------------|-------------------|-------------------|
| Alternative             | Name                              | Buddhist     | Center           |                   |                   |
| Monument Type           |                                   | Cultural     |                  |                   |                   |
| Province                | Southe                            | rn Provinc   | e                | District          | Galle             |
| DS Div                  | vision                            | Galle        |                  |                   |                   |
| Grama Niladhari Di      |                                   | 96 C Kal     | uwalle           |                   |                   |
| Address                 | Malwa                             | tta Road, l  | Kaluwalle, Galle |                   |                   |
| Distan                  | ce froi                           | n Sea        | 10               | Meters            | 3                 |
| Location                |                                   |              |                  | Photograp         | oh                |
|                         |                                   |              |                  |                   |                   |
| Element                 |                                   |              | Material         |                   | ent of Damage     |
| Roof                    |                                   |              | er, asbestos and | 40%               |                   |
| Walls                   | half round tiles Rubble, lime 30% |              |                  |                   |                   |
| Doors                   | oors Timber 40%                   |              |                  |                   |                   |
| Windows                 |                                   | Timber       |                  | 30%               |                   |
| Floor                   |                                   | Cement       |                  | 30%               |                   |
| Foundation              |                                   | Rubble       |                  | 10%               |                   |
| Site                    |                                   | Sandy        |                  |                   |                   |
| Other                   |                                   | Forme years  |                  | natics. Buildings | are more than 100 |