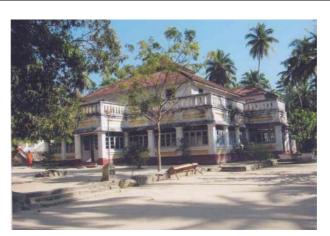

| Cultura | al Heritage in the Matara Dis | strict - severely affe | ected                          |             |              |                      |
|---------|-------------------------------|------------------------|--------------------------------|-------------|--------------|----------------------|
| MA 01   | Gangaramaya Viharaya,         | Palane, Weligama       | Cultural                       | Significant | 1,000,000.00 | A large number of    |
|         |                               |                        | significance as the            | damage      |              | valuable ola leaf    |
|         |                               |                        | original temple of             |             |              | books has been       |
|         |                               |                        | Palane Vajiracnacna            |             |              | dampened, and need   |
|         |                               |                        | thero.                         |             |              | restoration.         |
|         | Stupa of Gangaramaya Vihare   |                        |                                | Significant | 500,000.00   | Stupa is sinking.    |
|         | Residence of the Priest       |                        |                                | Minimum     | 500,000.00   |                      |
| MA 02   | Sri Subadraramaya             | Kamburugamuwa,         | Group of buildings             | Badly       | 3,000,000.00 | Site of 52 deaths of |
|         |                               | Matara.                | with cultural                  | damaged.    |              | Buddhist devotees    |
|         |                               |                        | significance.                  |             |              | on poya day.         |
| MA 03   | Chulalankara Temple           | Paramulla Road,        | Group of buildings             | Totally     | 3,000,000.00 | Erected and          |
|         |                               | Matara                 | with cultural and              | destroyed   |              | maintained by a      |
|         |                               |                        | international                  |             |              | foreign monk.        |
|         |                               |                        | significance.                  |             |              |                      |
| MA 04   | House                         | G.B. Nandawathi,       | Early 20 <sup>th</sup> century | Substantial | 3,000,000.00 |                      |
|         |                               | Dimuluwatta,           | house.                         |             |              |                      |
|         |                               | Midigama,              |                                |             |              |                      |
|         |                               | Ahangama               |                                |             |              |                      |
| MA 05   | "Guna Nivasa"                 | Midigama,              | Early 20 <sup>th</sup> century | Substantial | 500,000.00   |                      |
|         |                               | Ahangama               | house.                         |             | <u> </u>     |                      |