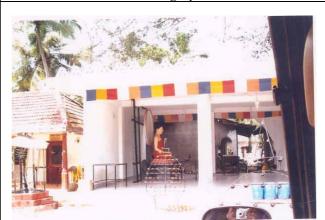

| Name of Monument Intern |                                   | ational Budd | hist Center      | No.GA12           |                   |
|-------------------------|-----------------------------------|--------------|------------------|-------------------|-------------------|
| Alternative             | Name                              | Buddhist     | Center           |                   |                   |
| Monument Type           |                                   | Cultural     |                  |                   |                   |
| Province                | Southe                            | rn Provinc   | e                | District          | Galle             |
| DS Div                  | vision                            | Galle        |                  |                   |                   |
| Grama Niladhari Di      |                                   | 96 C Kal     | uwalle           |                   |                   |
| Address                 | Malwa                             | tta Road, l  | Kaluwalle, Galle |                   |                   |
| Distan                  | ce froi                           | n Sea        | 10               | Meters            | 3                 |
| Location                |                                   |              |                  | Photograp         | oh                |
|                         |                                   |              |                  |                   |                   |
| Element                 |                                   |              | Material         |                   | ent of Damage     |
| Roof                    |                                   |              | er, asbestos and | 40%               |                   |
| Walls                   | half round tiles Rubble, lime 30% |              |                  |                   |                   |
| Doors                   | oors Timber 40%                   |              |                  |                   |                   |
| Windows                 |                                   | Timber       |                  | 30%               |                   |
| Floor                   |                                   | Cement       |                  | 30%               |                   |
| Foundation              |                                   | Rubble       |                  | 10%               |                   |
| Site                    |                                   | Sandy        |                  |                   |                   |
| Other                   |                                   | Forme years  |                  | natics. Buildings | are more than 100 |