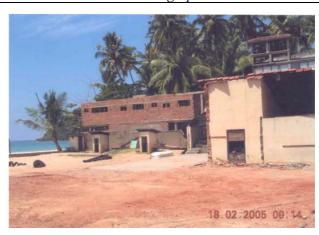

| Name of Monument   |        | Maritime Laboratory<br>Avondster Project |          |       | NoGA06 |
|--------------------|--------|------------------------------------------|----------|-------|--------|
| Alternative N      | lame   |                                          |          |       | l      |
| Monument Type      |        | Heritage Laboratory                      |          |       |        |
| Province           | Southe | rn Province                              | District | Galle |        |
| DS Div             | ision  | Galle                                    |          |       |        |
| Grama Niladhari Di | vision |                                          |          |       |        |
| Address            |        |                                          |          |       |        |

| Distance from Sea                                             | 50 meters, on the jetty |  |  |
|---------------------------------------------------------------|-------------------------|--|--|
| Location Map                                                  | Photograph              |  |  |
| Galle Fort Contle Pert  Galle Fort  Galle Fort  Gold  Sontron |                         |  |  |

| Element    | Material          | Extent of Damage |  |
|------------|-------------------|------------------|--|
| Roof       | Tiles on asbestos | 50%              |  |
| Walls      | Cement block      | 50%              |  |
| Doors      |                   | 100% damaged     |  |
| Windows    |                   | 100% damaged     |  |
| Floor      | Cement            | 30%              |  |
| Foundation | Concrete          |                  |  |
| Site       |                   |                  |  |
| Other      |                   |                  |  |
|            |                   |                  |  |
|            |                   |                  |  |