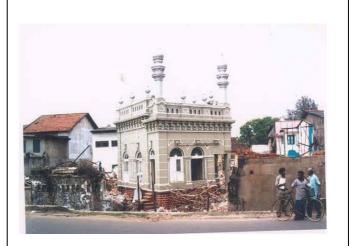

| Name of Monument         |        | Mosque between Old Matara<br>Road at Pettigala | Road and New M | latara ( | No.GA-09 |
|--------------------------|--------|------------------------------------------------|----------------|----------|----------|
| Alternative N            | lame   |                                                |                |          |          |
| Monument Type            |        | Religious                                      |                |          |          |
| Province                 | Southe | rn Province                                    | District       | Galle    |          |
| DS Div                   | ision  | Galle                                          |                |          |          |
| Grama Niladhari Division |        |                                                |                |          |          |
| Address                  |        |                                                |                |          |          |

20 Meters

Photograph

| Element    | Material                                    | Extent of Damage                     |  |  |
|------------|---------------------------------------------|--------------------------------------|--|--|
| Roof Walls |                                             |                                      |  |  |
| Doors      | Except for the middle part                  | , all the structures were completely |  |  |
| Windows    | destroyed.                                  |                                      |  |  |
| Floor      |                                             |                                      |  |  |
| Foundation |                                             |                                      |  |  |
| Site       |                                             |                                      |  |  |
| Other      | Only the centre of the buil been destroyed. | ding remains, other structures have  |  |  |