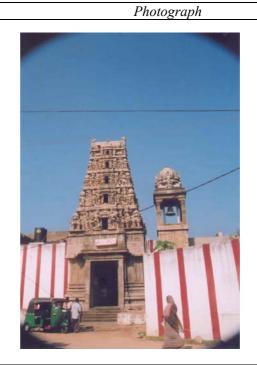

| Name of Monument         |        | Mosque between Old Matara<br>Road at Pettigala | Road and New M | latara ( | No.GA-09 |
|--------------------------|--------|------------------------------------------------|----------------|----------|----------|
| Alternative N            | lame   |                                                |                |          |          |
| Monument Type            |        | Religious                                      |                |          |          |
| Province                 | Southe | rn Province                                    | District       | Galle    |          |
| DS Div                   | ision  | Galle                                          |                |          |          |
| Grama Niladhari Division |        |                                                |                |          |          |
| Address                  |        |                                                |                |          |          |