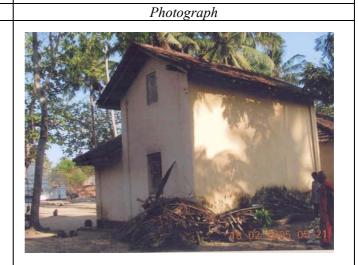

| Name of Monument Intern |                                   | ational Budd | hist Center      | No.GA12           |                   |
|-------------------------|-----------------------------------|--------------|------------------|-------------------|-------------------|
| Alternative             | Name                              | Buddhist     | Center           |                   |                   |
| Monument Type           |                                   | Cultural     |                  |                   |                   |
| Province                | Southe                            | rn Provinc   | e                | District          | Galle             |
| DS Div                  | vision                            | Galle        |                  |                   |                   |
| Grama Niladhari Di      |                                   | 96 C Kal     | uwalle           |                   |                   |
| Address                 | Malwa                             | tta Road, l  | Kaluwalle, Galle |                   |                   |
| Distan                  | ce froi                           | n Sea        | 10               | Meters            | 3                 |
| Location                |                                   |              |                  | Photograp         | oh                |
|                         |                                   |              |                  |                   |                   |
| Element                 |                                   |              | Material         |                   | ent of Damage     |
| Roof                    |                                   |              | er, asbestos and | 40%               |                   |
| Walls                   | half round tiles Rubble, lime 30% |              |                  |                   |                   |
| Doors                   | oors Timber 40%                   |              |                  |                   |                   |
| Windows                 |                                   | Timber       |                  | 30%               |                   |
| Floor                   |                                   | Cement       |                  | 30%               |                   |
| Foundation              |                                   | Rubble       |                  | 10%               |                   |
| Site                    |                                   | Sandy        |                  |                   |                   |
| Other                   |                                   | Forme years  |                  | natics. Buildings | are more than 100 |