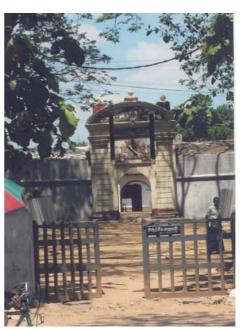

| Name of Monument         |        | Walle Devalaya               |                |       | No.GA-10 |
|--------------------------|--------|------------------------------|----------------|-------|----------|
| Alternative N            | lame   |                              |                |       |          |
| Monument Type            |        | Religious shrine/s dedicated | d to a God     |       |          |
| Province                 | Southe | rn Province                  | District       | Galle |          |
| DS Division              |        | Habaraduwa                   |                |       |          |
| Grama Niladhari Division |        | Unawatuna West               |                |       |          |
| Address                  | Udaya  | Leonard Amarasinghe Mawa     | atha, Unawatun | a.    |          |

| Distance from Sea |
|-------------------|
| Location Map      |
| gen 🔯             |

By the edge of the sea

| Element    | Material      | Extent of Damage                                                                                             |  |  |
|------------|---------------|--------------------------------------------------------------------------------------------------------------|--|--|
| Roof       | Calicut tiles | 100%                                                                                                         |  |  |
| Walls      | Masonry       | 60%                                                                                                          |  |  |
| Doors      | Timber        | 100%                                                                                                         |  |  |
| Windows    | Timber        | 100%                                                                                                         |  |  |
| Floor      | Cement        | 50%                                                                                                          |  |  |
| Foundation | Rubble        | 10%                                                                                                          |  |  |
| Site       |               |                                                                                                              |  |  |
| Other      |               | Complex of three buildings (all damaged), interior structures partially damaged. Water level above the roof. |  |  |