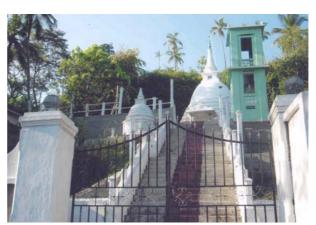

| Name of Monument                       |               | Vehera               | agala              |                   | No.GA-02           |
|----------------------------------------|---------------|----------------------|--------------------|-------------------|--------------------|
| Alternative Name                       |               |                      |                    |                   | 1                  |
| Monument Type                          | Monument Type |                      |                    |                   |                    |
| Province                               | Southe        | rn Provinc           | ce                 | District          | Galle              |
| DS Div                                 | ision         | Galle                |                    |                   |                    |
| Grama Niladhari Di                     | ivision       |                      |                    |                   |                    |
| Address                                |               |                      |                    |                   |                    |
| Distan                                 | ce fro        | m Sea                |                    | Meters            |                    |
| Location                               |               |                      |                    | Photograp         | ph                 |
|                                        | Gin Gun       | ~                    |                    |                   | AL ALMANDER ACTION |
| Galle Colembo P                        | rd.           | 100                  |                    |                   |                    |
| Element                                |               |                      | Material           | Ext               | ent of Damage      |
|                                        |               | -                    | Material           | Ext               | ent of Damage      |
| <b>Element</b><br>Roof                 |               |                      |                    |                   |                    |
| Element                                |               | Locate               | ed in the middle o | f the river mouth | on a high boulder  |
| Element Roof Walls Doors               |               | Locate               |                    | f the river mouth | on a high boulder  |
| Element<br>Roof<br>Walls               |               | Locate - Stup        | ed in the middle o | f the river mouth | on a high boulder  |
| Element Roof Walls Doors               |               | Locate - Stup        | ed in the middle o | f the river mouth | on a high boulder  |
| Element Roof Walls Doors Windows Floor |               | Locate - Stup        | ed in the middle o | f the river mouth | on a high boulder  |
| Element Roof Walls Doors Windows       |               | Locate - Stup - Bo t | ed in the middle o | f the river mouth | on a high boulder  |
| Element Roof Walls Doors Windows Floor |               | Locate - Stup - Bo t | ed in the middle o | f the river mouth | on a high boulder  |