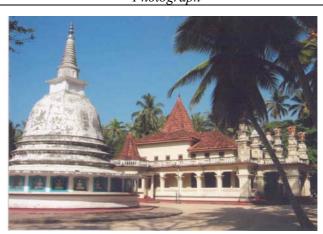

| Name of Monument                       |               | Vehera               | agala              |                   | No.GA-02           |
|----------------------------------------|---------------|----------------------|--------------------|-------------------|--------------------|
| Alternative Name                       |               |                      |                    |                   | 1                  |
| Monument Type                          | Monument Type |                      |                    |                   |                    |
| Province                               | Southe        | rn Provinc           | ce                 | District          | Galle              |
| DS Div                                 | ision         | Galle                |                    |                   |                    |
| Grama Niladhari Di                     | ivision       |                      |                    |                   |                    |
| Address                                |               |                      |                    |                   |                    |
| Distan                                 | ce fro        | m Sea                |                    | Meters            |                    |
| Location                               |               |                      |                    | Photograp         | ph                 |
|                                        | Gin Gun       | ~                    |                    |                   | AL ALMANDER ACTION |
| Galle Colembo P                        | rd.           | 100                  |                    |                   |                    |
| Element                                |               |                      | Material           | Ext               | ent of Damage      |
|                                        |               | -                    | Material           | Ext               | ent of Damage      |
| <b>Element</b><br>Roof                 |               |                      |                    |                   |                    |
| Element                                |               | Locate               | ed in the middle o | f the river mouth | on a high boulder  |
| Element Roof Walls Doors               |               | Locate               |                    | f the river mouth | on a high boulder  |
| Element<br>Roof<br>Walls               |               | Locate - Stup        | ed in the middle o | f the river mouth | on a high boulder  |
| Element Roof Walls Doors               |               | Locate - Stup        | ed in the middle o | f the river mouth | on a high boulder  |
| Element Roof Walls Doors Windows Floor |               | Locate - Stup        | ed in the middle o | f the river mouth | on a high boulder  |
| Element Roof Walls Doors Windows       |               | Locate - Stup - Bo t | ed in the middle o | f the river mouth | on a high boulder  |
| Element Roof Walls Doors Windows Floor |               | Locate - Stup - Bo t | ed in the middle o | f the river mouth | on a high boulder  |