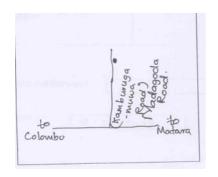

| Cultura | al Heritage in the Matara Dis | strict - severely affe | ected                          |             |              |                      |
|---------|-------------------------------|------------------------|--------------------------------|-------------|--------------|----------------------|
| MA 01   | Gangaramaya Viharaya,         | Palane, Weligama       | Cultural                       | Significant | 1,000,000.00 | A large number of    |
|         |                               |                        | significance as the            | damage      |              | valuable ola leaf    |
|         |                               |                        | original temple of             |             |              | books has been       |
|         |                               |                        | Palane Vajiracnacna            |             |              | dampened, and need   |
|         |                               |                        | thero.                         |             |              | restoration.         |
|         | Stupa of Gangaramaya Vihare   |                        |                                | Significant | 500,000.00   | Stupa is sinking.    |
|         | Residence of the Priest       |                        |                                | Minimum     | 500,000.00   |                      |
| MA 02   | Sri Subadraramaya             | Kamburugamuwa,         | Group of buildings             | Badly       | 3,000,000.00 | Site of 52 deaths of |
|         |                               | Matara.                | with cultural                  | damaged.    |              | Buddhist devotees    |
|         |                               |                        | significance.                  |             |              | on poya day.         |
| MA 03   | Chulalankara Temple           | Paramulla Road,        | Group of buildings             | Totally     | 3,000,000.00 | Erected and          |
|         |                               | Matara                 | with cultural and              | destroyed   |              | maintained by a      |
|         |                               |                        | international                  |             |              | foreign monk.        |
|         |                               |                        | significance.                  |             |              |                      |
| MA 04   | House                         | G.B. Nandawathi,       | Early 20 <sup>th</sup> century | Substantial | 3,000,000.00 |                      |
|         |                               | Dimuluwatta,           | house.                         |             |              |                      |
|         |                               | Midigama,              |                                |             |              |                      |
|         |                               | Ahangama               |                                |             |              |                      |
| MA 05   | "Guna Nivasa"                 | Midigama,              | Early 20 <sup>th</sup> century | Substantial | 500,000.00   |                      |
|         |                               | Ahangama               | house.                         |             | <u> </u>     |                      |