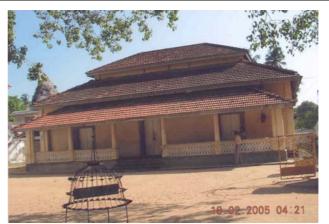

| Name of Monument   |        | Munic      | ipal Fruit M | <b>I</b> arket | No.GA-08      |  |
|--------------------|--------|------------|--------------|----------------|---------------|--|
| Alternative N      | Name   |            |              |                |               |  |
| Monument Type      |        | Public B   |              |                |               |  |
| Province           | Southe | rn Provinc | e            | District       | Galle         |  |
| DS Div             | ision  | Galle      |              |                |               |  |
| Grama Niladhari Di |        |            |              |                |               |  |
| Address            |        |            |              |                |               |  |
| Distan             | ce fro | m Sea      | 50           | Meter          | S             |  |
| Location           |        |            |              | Photograp      | ph            |  |
| Anthe town See     | nuda   | nd         |              |                |               |  |
| Element            |        |            | Material     | Ext            | ent of Damage |  |
| Roof               |        | Tiles      |              | 100% of vera   | ındah roof    |  |
| Walls              |        | Timbe      | er pillars   | 75%            |               |  |
| Doors              |        | Alumi      | nium         | 20%            |               |  |
| Windows            |        |            |              |                |               |  |
| Floor              |        | Cemer      | nt           | 10%            |               |  |
| Foundation         |        |            |              |                |               |  |
| Site               |        |            |              |                |               |  |
| Other              |        |            |              |                |               |  |