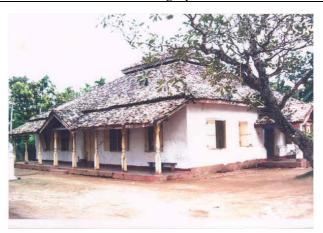

| Name of Monument         |        | Walle Devalaya               |                |       | No.GA-10 |
|--------------------------|--------|------------------------------|----------------|-------|----------|
| Alternative N            | lame   |                              |                |       |          |
| Monument Type            |        | Religious shrine/s dedicated | d to a God     |       |          |
| Province                 | Southe | rn Province                  | District       | Galle |          |
| DS Division              |        | Habaraduwa                   |                |       |          |
| Grama Niladhari Division |        | Unawatuna West               |                |       |          |
| Address                  | Udaya  | Leonard Amarasinghe Mawa     | atha, Unawatun | a.    |          |

| Distance from Sea |
|-------------------|
| Location Map      |
| gen 🔯             |

By the edge of the sea

| Element    | Material      | Extent of Damage                                                                                             |  |  |
|------------|---------------|--------------------------------------------------------------------------------------------------------------|--|--|
| Roof       | Calicut tiles | 100%                                                                                                         |  |  |
| Walls      | Masonry       | 60%                                                                                                          |  |  |
| Doors      | Timber        | 100%                                                                                                         |  |  |
| Windows    | Timber        | 100%                                                                                                         |  |  |
| Floor      | Cement        | 50%                                                                                                          |  |  |
| Foundation | Rubble        | 10%                                                                                                          |  |  |
| Site       |               |                                                                                                              |  |  |
| Other      |               | Complex of three buildings (all damaged), interior structures partially damaged. Water level above the roof. |  |  |