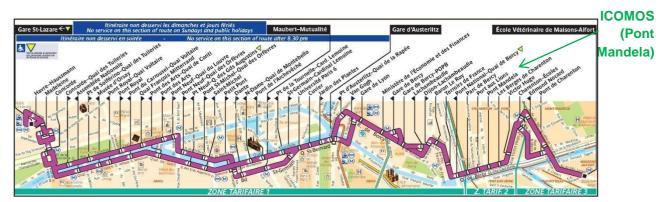

## Bus 109 Pont Nelson Mandela-Rives de Berry Pont Nelson Mandela-R

**Bus 24** 