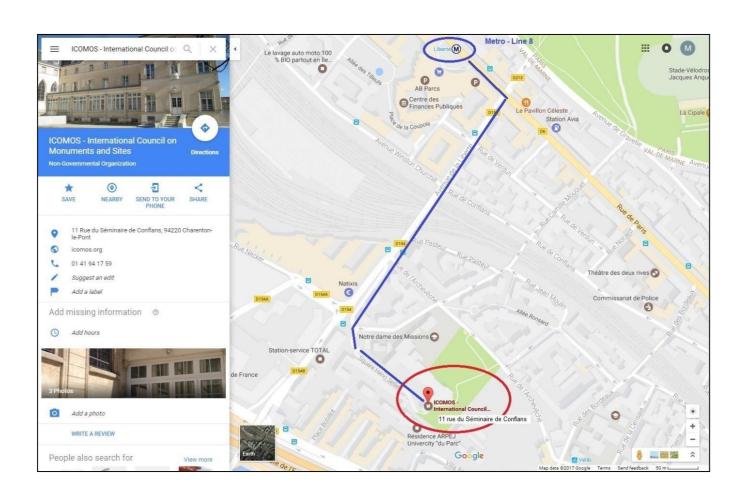

## Directions to ICOMOS

(11 rue du Séminaire de Conflans. 94220 Charenton-le-Pont)

## From Metro Line 8, Station "Liberté":

- 1. Exit the metro station via "Sortie 1" (Rue de Paris) or "Sortie 2" (Avenue de la Liberté).
- 2. From Rue de Paris, take a right on Avenue de la Liberté.
- 3. Continue straight on the left-hand sidewalk. You will continue over a bridge that passes above railroad tracks.
- 4. Take a slight left after crossing Rue de l'Archevêché and follow the path on the left that runs parallel to the main road follow the signs to the "Médiathèque du patrimoine et de la photographie".
- 5. Follow the curve in the road towards the left and continue through an archway. You will arrive on a large square, and the ICOMOS building will be in front of you. The entrance is on the far left side of the building.