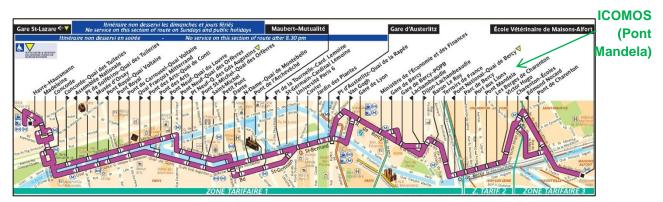

## Bus 109 Pont Nelson Mandela-Rives de Bercy Pont Nelson Mandela-Rives de Bercy

**Bus 24** 