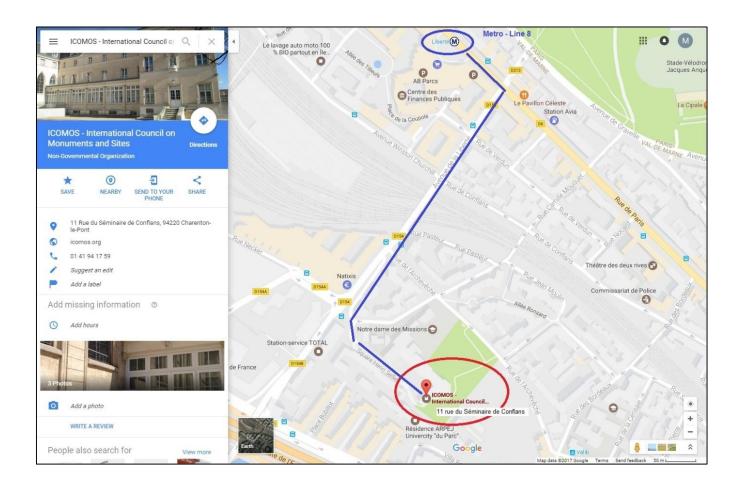

## Directions to ICOMOS

(11 rue du Séminaire de Conflans. 94220 Charenton-le-Pont)

## From Metro Line 8, Station "Liberté":

- 1. Exit the metro station via "Sortie 1" (Rue de Paris) or "Sortie 2" (Avenue de la Liberté).
- 2. From Rue de Paris, take a right on Avenue de la Liberté.
- 3. Continue straight on the left-hand sidewalk. You will continue over a bridge that passes above railroad tracks.
- 4. Take a slight left after crossing Rue de l'Archevêché and follow the path on the left that runs parallel to the main road follow the signs to the "Médiathèque de l'architecture et du patrimoine".
- 5. Follow the curve in the road towards the left and continue through an archway. You will arrive on a large square, and the ICOMOS building will be in front of you. The entrance is on the far left side of the building.